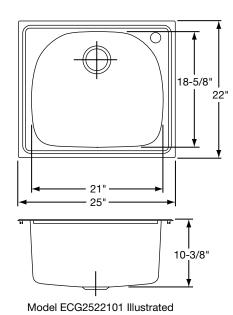

#### **DESIGN FEATURES**

Bowl Depth: 8-3/8" (ECG2522); 10-3/8" (ECG252210).

Bowl and Faucet Deck Recess: 3/8" below outside edge of

Finish: Exposed surfaces are polished to a non-directional soft

satin finish.

## **SINK DIMENSIONS (INCHES)\***

| Model     | Overall |    | Inside Bowl |                    |       | Cutout in<br>Countertop<br>(1¹/2" Radius<br>Corners) |       | No. of<br>1½" Dia.<br>Faucet | Minimum<br>Cabinet | Ship.<br>Wt.                   |
|-----------|---------|----|-------------|--------------------|-------|------------------------------------------------------|-------|------------------------------|--------------------|--------------------------------|
| Number    | L       | W  | L           | W                  | D     | L                                                    | W     | Holes                        | Size               | Lbs.                           |
| ECG2522   | 25      | 22 | 21          | 18 <sup>5</sup> /8 | 83/8  | 243/8                                                | 213/8 | 1 or 2                       | 30                 | 16 <sup>1</sup> / <sub>2</sub> |
| ECG252210 | 25      | 22 | 21          | 18 <sup>5</sup> /8 | 103/8 | 243/8                                                | 213/8 | 1 or 2                       | 30                 | 18 <sup>1</sup> / <sub>2</sub> |